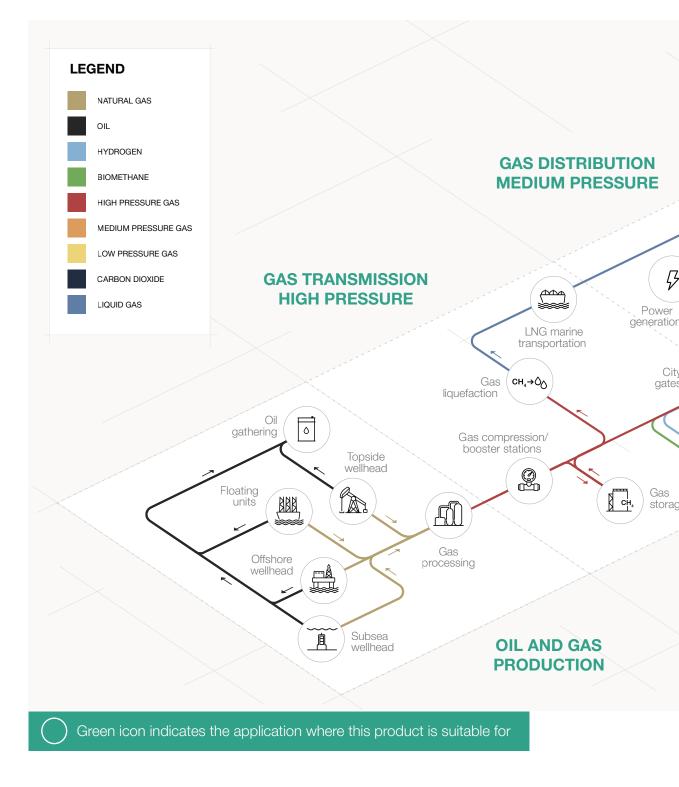

### **Area of Application**

Figure 1 Area of Application Map

| _   |    | -  |    | -  |    |
|-----|----|----|----|----|----|
|     |    |    | а. |    |    |
|     |    |    |    |    |    |
|     |    |    |    |    |    |
|     | Ξ. | Ξ. | Ξ. | Ξ. | Ξ. |
|     |    |    |    |    |    |
|     |    |    |    |    |    |
|     |    |    |    |    |    |
|     |    |    |    |    |    |
|     |    |    |    |    |    |
|     |    |    |    |    |    |
|     |    | -  |    |    |    |
| - 5 |    |    |    |    |    |
|     |    |    |    |    |    |
|     |    |    |    |    |    |
|     | Ξ. |    | Ξ. |    | Ξ. |
|     |    |    |    |    |    |
|     |    |    |    |    |    |