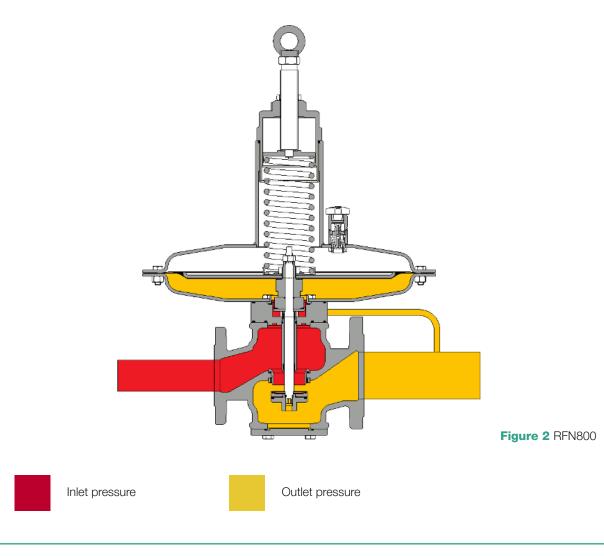

### Introduction

**RFN800** 系列调压器是弹簧控制的直接作用式调压器,适用于中、低压燃气调压,适用于经过滤净化的非腐蚀性气体,例如天然气。

除用于输配管网及燃具供气外,由于其结构简单,响应迅速,可靠性高等优点,还特别适用于流量剧变,上游压力常有波动的用户(锅炉,燃气炉等)。

按照国标GB27790-2020中工作原理中的失效状态分类,**RFN800** 调压器属于失效开启 式调压器。

### **Construction Standards and Approvals**

**RFD600** regulator is designed according to the European standard EN 334. The regulator reacts in opening (Fail Open) according to EN 334.

The product is certified according to European Directive 2014/68/EU (PED). Leakage class: bubble tight, better than VIII according to ANSI/FCI 70-3.