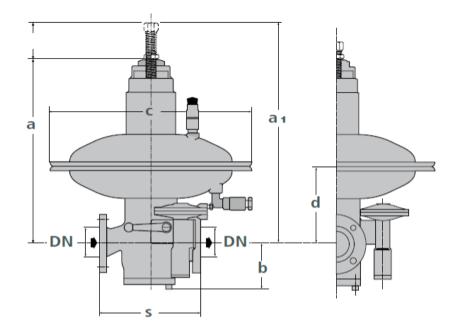

#### RFN800

| Weights and Dimensions (for other connections please contact your closest Pietro Fiorentini representative) |     |     |     |       |     |     |       |     |
|-------------------------------------------------------------------------------------------------------------|-----|-----|-----|-------|-----|-----|-------|-----|
| DN                                                                                                          | С   |     |     | Ø 630 |     |     | Ø 495 |     |
| mm                                                                                                          | S   | b   | а   | a1    | d   | а   | a1    | d   |
| 50                                                                                                          | 183 | 110 | -   | -     | -   | 475 | 645   | 170 |
| 50x80                                                                                                       | 145 | 110 | -   | -     | -   | 475 | 645   | 170 |
| 80                                                                                                          | 300 | 140 | 500 | 670   | 190 | 500 | 670   | 190 |
| 100                                                                                                         | 180 | 180 | 560 | 730   | 260 | 560 | 730   | 260 |

| 重量           |       | Ø 630   |       | Ø 495 |       |         |
|--------------|-------|---------|-------|-------|-------|---------|
| DN mm        | 80x80 | 100x100 | 50x50 | 50x80 | 80x80 | 100x100 |
| RFN800       | 85    | 125     | 50    | 52    | 70    | 110     |
| RFN800+SN800 | 90    | 130     | 55    | 57    | 75    | 115     |

Table 4 RFN800 weights and dimensions