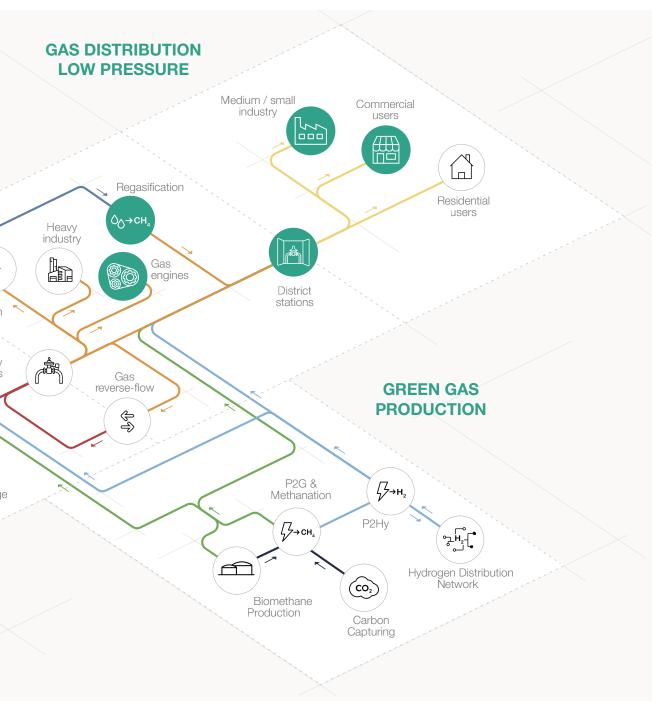

### **Area of Application**

Figure 1 Area of Application Map

| _   |    | -  |    | -  |    |
|-----|----|----|----|----|----|
|     |    |    | а. |    |    |
|     |    |    |    |    |    |
|     |    |    |    |    |    |
|     | Ξ. | Ξ. | Ξ. | Ξ. | Ξ. |
|     |    |    |    |    |    |
|     |    |    |    |    |    |
|     |    |    |    |    |    |
|     |    |    |    |    |    |
|     |    |    |    |    |    |
|     |    |    |    |    |    |
|     |    | -  |    |    |    |
| - 5 |    |    |    |    |    |
|     |    |    |    |    |    |
|     |    |    |    |    |    |
|     | Ξ. |    | Ξ. |    | Ξ. |
|     |    |    |    |    |    |
|     |    |    |    |    |    |