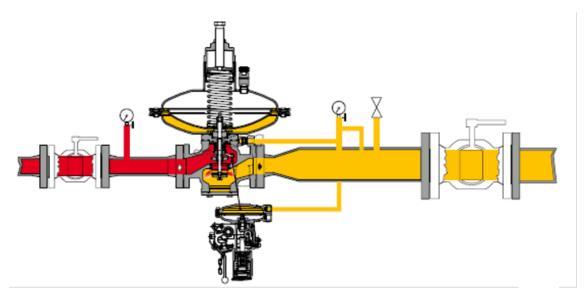

虑到安全因素,切断单元的重新启动由手动完成,内置旁通可以使复位更方便。 紧急切断单元可用于超压切断,通过调压弹簧来调整设定值:顺时针旋转调节环来增大 设定值,逆时针旋转来减小设定值。



| <br> |  |
|------|--|
|      |  |
|      |  |
|      |  |
|      |  |
| <br> |  |
|      |  |
| <br> |  |
| 22   |  |
|      |  |
|      |  |
|      |  |
|      |  |
|      |  |
|      |  |

### 设定值范围

调压器出口压力范围由安装头部尺寸决定。下表中归纳了不同头部和口径对应的调压范围,单位[kPa]。

| 连接尺寸DN mm | 50x50 | 50x80 | 80x80  | 100x100 |
|-----------|-------|-------|--------|---------|
| Ø 495     | 2-50  | 2-50  | 8.1-50 | 10.6-50 |
| Ø 630     | -     | -     | 2-8    | 2-10.5  |

Table 3 SN800 pressure ranges



按照下图推荐的方式安装,使调压器的运行性能更好。



Figure 5 RFN800 in standard position



Figure 6 RFN800 in reverse position



Figure 4 RFN800 in line installation







Figure 7 RFN800 right angle installation

### RFN800+SN800 带切断单元的调压器



Figure 8 RFN800 with SN800 slam shut



#### RFN800





| Weights and Dimensions (for other connections please contact your closest Pietro Fiorentini representative) |     |     |     |       |     |     |       |     |
|-------------------------------------------------------------------------------------------------------------|-----|-----|-----|-------|-----|-----|-------|-----|
| DN                                                                                                          | С   |     |     | Ø 630 |     |     | Ø 495 |     |
| mm                                                                                                          | S   | b   | а   | a1    | d   | а   | a1    | d   |
| 50