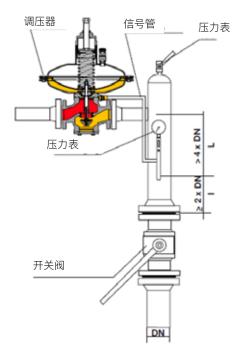

Table 3 SN800 pressure ranges

按照下图推荐的方式安装,使调压器的运行性能更好。

Figure 5 RFN800 in standard position

Figure 6 RFN800 in reverse position

Figure 4 RFN800 in line installation

Figure 7 RFN800 right angle installation