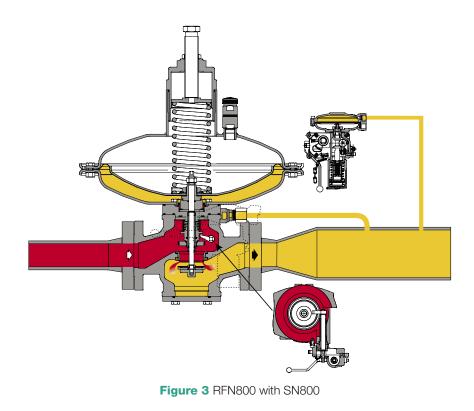

Table 3 SN800 pressure ranges

按照下图推荐的方式安装,使调压器的运行性能更好。

Figure 5 RFN800 in standard position

Figure 6 RFN800 in reverse position

Figure 4 RFN800 in line installation

Figure 7 RFN800 right angle installation