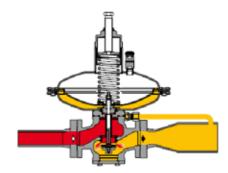

Table 3 SN800 pressure ranges

按照下图推荐的方式安装,使调压器的运行性能更好。

Figure 5 RFN800 in standard position

Figure 6 RFN800 in reverse position

Figure 4 RFN800 in line installation

Figure 7 RFN800 right angle installation