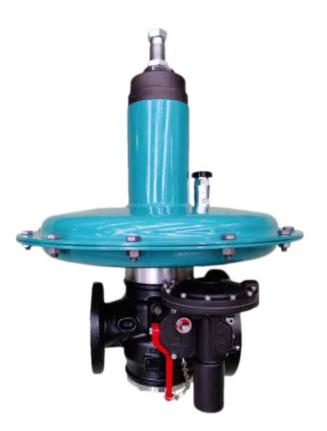

### Introduction

**RFN800** 系列调压器是弹簧控制的直接作用式调压器,适用于中、低压燃气调压,适用于经过滤净化的非腐蚀性气体,例如天然气。

除用于输配管网及燃具供气外,由于其结构简单,响应迅速,可靠性高等优点,还特别适用于流量剧变,上游压力常有波动的用户(锅炉,燃气炉等)。

按照国标GB27790-2020中工作原理中的失效状态分类,**RFN800** 调压器属于失效开启 式调压器。

"顶部嵌入式结构"设计,可方便地进行在线维修,不需要从管网中拆卸调压器。

### **RFN800** competitive advantages

Bilanced

Works with low differential pressure

High precision

Top Entry

Easy maintenance

Integrated optionals

X