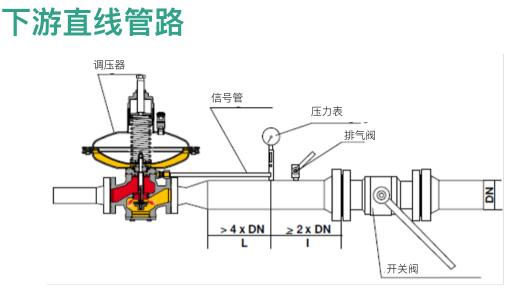

Table 3 SN800 pressure ranges

按照下图推荐的方式安装,使调压器的运行性能更好。

Figure 5 RFN800 in standard position

Figure 6 RFN800 in reverse position

Figure 4 RFN800 in line installation

Figure 7 RFN800 right angle installation